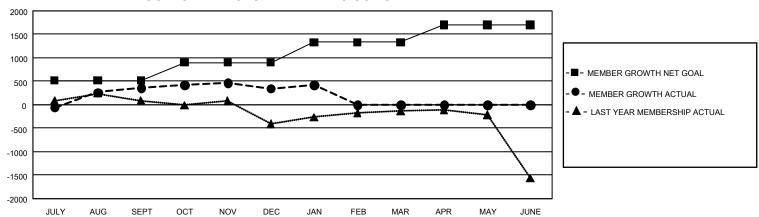

## GOALS AND ACTUAL MEMBERS CUMULATIVE

| DROPPED CLUBS: 69 |       | 429 CLUBS OF 834 ADDED 1<br>OR MORE NEW MEMBERS | GENDER DISTRIBUTION                 |                 |  |
|-------------------|-------|-------------------------------------------------|-------------------------------------|-----------------|--|
|                   |       |                                                 | MALE                                | 17,616 (62.32%) |  |
|                   |       |                                                 | FEMALE                              | 10,649 (37.67%) |  |
| DROPPED MEMBERS   |       |                                                 | NON BINARY                          | 0 (0.00%)       |  |
| DECEASED          | 57    |                                                 | PREFER NOT TO ANSWER                | 4 (0.01%)       |  |
| CLUB CANCELLED    | 1,204 |                                                 | TOTAL FAMILY UNIT MEMBERS           | 17,573          |  |
| OTHER             | 2,079 | CLICK HERE FOR                                  |                                     | ,               |  |
| TOTAL             | 3,340 | CUMULATIVE MEMBERSHIP DATA                      | FAMILY MEMBERS PAYING HALF DUES 11, |                 |  |

| Members               |                           |                         |                                              |  |  |  |  |  |  |
|-----------------------|---------------------------|-------------------------|----------------------------------------------|--|--|--|--|--|--|
| RESULTS FOR 2023-2024 |                           |                         |                                              |  |  |  |  |  |  |
| QUARTER               | MEMBER GROWTH NET<br>GOAL | MEMBER GROWTH<br>ACTUAL | DROPPED MEMBERS ACTUAL (including transfers) |  |  |  |  |  |  |
| JULY/AUG/SE           | EPT 516                   | 1,714                   | 1,138                                        |  |  |  |  |  |  |
| OCT/NOV/DE            | C 385                     | 2,178                   | 2,047                                        |  |  |  |  |  |  |
| JAN/FEB/MAF           | R 430                     | 250                     | 154                                          |  |  |  |  |  |  |
| APR/MAY/JUI           | NE 370                    | 0                       | 0                                            |  |  |  |  |  |  |