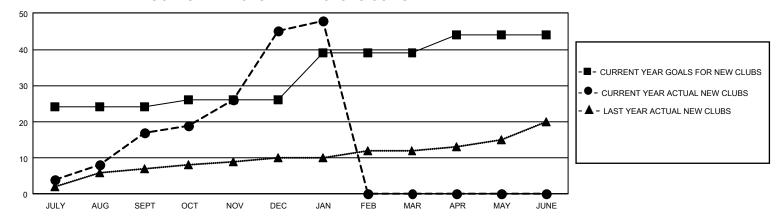

## GOALS AND ACTUAL NEW CLUBS CUMULATIVE

## GMT Constitutional Area 6 - I, Group H

REPORT DOES NOT INCLUDE CLUBS IN UNDISTRICTED AREAS.

| Clubs                 |               |           |               |  |  |  |  |
|-----------------------|---------------|-----------|---------------|--|--|--|--|
| RESULTS FOR 2023-2024 |               |           |               |  |  |  |  |
| QUARTER               | NEW CLUB GOAL | NEW CLUBS | DROPPED CLUBS |  |  |  |  |
| JULY/AUG/SEPT         | 72            | 17        | 21            |  |  |  |  |
| OCT/NOV/DEC           | 6             | 28        | 45            |  |  |  |  |
| JAN/FEB/MAR           | 39            | 3         | 3             |  |  |  |  |
| APR/MAY/JUNE          | 15            | 0         | 0             |  |  |  |  |